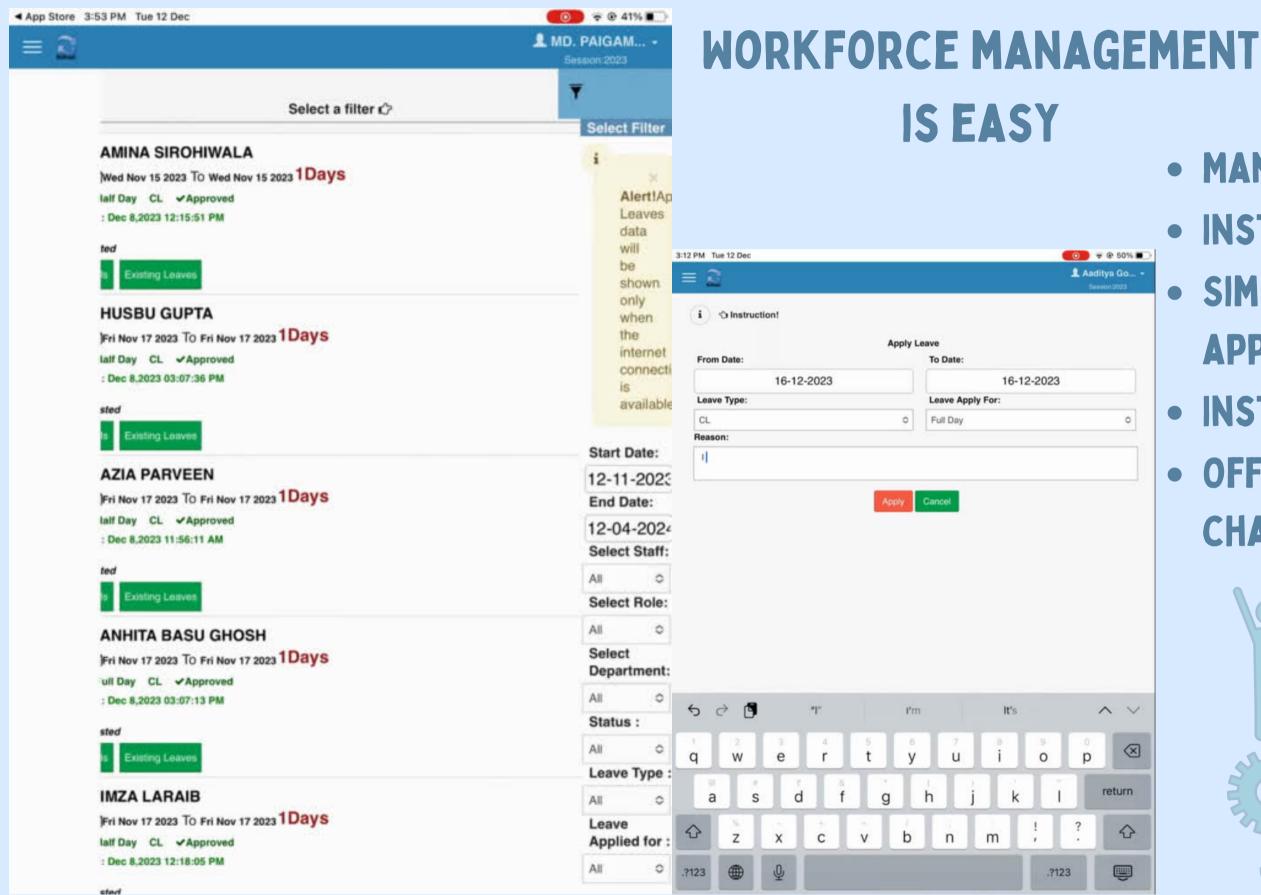

## BENEFITS

- SAVE TIME
- ELIMINATE MANUAL REGISTERS
- SIMPLIFY SALARY CALCULATIONS

0

 $\otimes$ 

- MANAGE LEAVES ON FLY
- **INSTANT NOTIFICATIONS**
- SIMPLE APPLICATION, SIMPLER **APPROVALS**
- **INSTANT NOTIFICATIONS**
- **OFFICIAL COMMUNICATION CHANNEL**